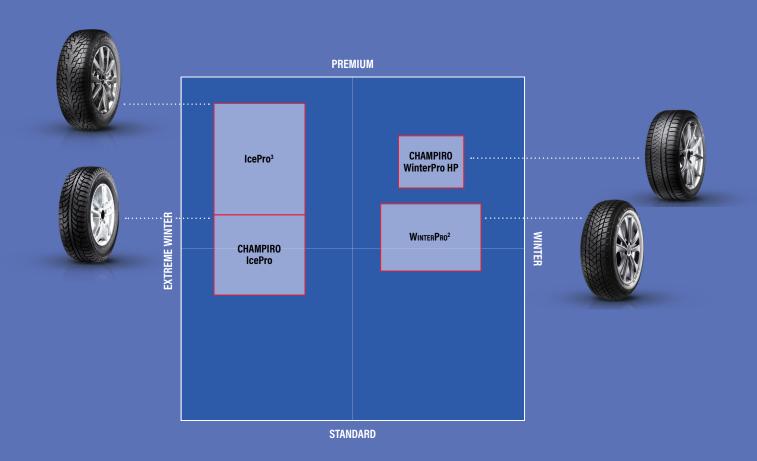

d get certified on GT Radial's product offering.



#### GT RADIAL CERTIFIED PROFESSIONAL

Designed for tire dealers and technicians, our GT Radial Certified Professional program is a quick and straight forward way to learn the specifics about our products and take your certification test right here. Certification will help prepare your team with tools to sell and support GT Radial products with confidence.

## PASSENGER AND LIGHT TRUCK CERTIFICATION

Passenger and Light Truck tire certification starts with an introductory module that covers the basics, and includes product modules for just about every product we sell.

## **DEALER TOOLS AND MORE**

Product guides and catalogs are just a click away... including tech bulletins for passenger and light truck tires.

# **Positioning Charts**





# Designations, Load Index & Speed Rating





Before fitting, it is essential to check the different markings to ensure that the tire meets the maximum load and speed possibilities and/or the regulations in force.

#### **SAFETY WARNING**

- 1. Never inflate beyond 40PSI (275kPa) to seat beads.
- 2. Tires should always be installed by qualified technicians following USTMA (formerly RMA) installation procedures.
- 3. Never mount tires on rims which are damaged or not smooth and clean.
- 4. Never mount a tire with a torn bead.
- 5. Never inflate a tire that is lying on the floor or other flat surface.
- 6. Always use a tire mounting machine with hold-down device or safety cage, or bolt to vehicle axle.

# MOUNT ONLY ON A RIM OF EXACT SAME DIAMETER AS THE TIRE.

## Speed Rating System

|