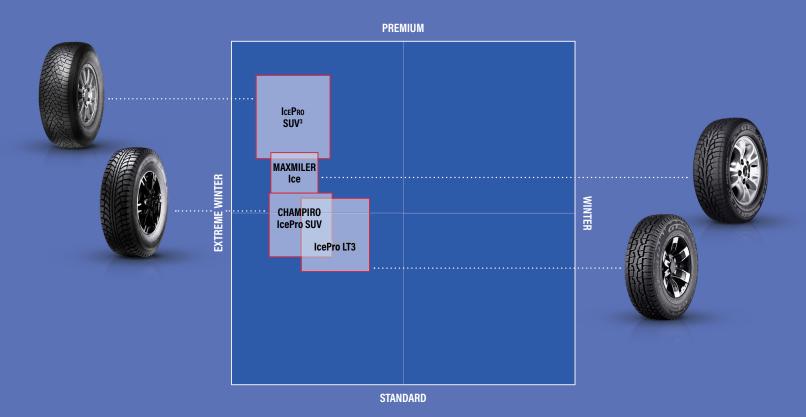

# WINTER

| ICEPRO <sup>3</sup>     | STUDDABLE WINTER                        | 4    |
|-------------------------|-----------------------------------------|------|
| CHAMPIRO ICEPRO         | STUDDABLE WINTER                        | 6    |
| ICEPRO SUV <sup>3</sup> | STUDDABLE WINTER SUV & PICKUP           | 8    |
| CHAMPIRO ICEPRO SUV     | STUDDABLE WINTER SUV                    | . 10 |
| ICEPRO LT <sup>3</sup>  | STUDDABLE WINTER LIGHT TRUCK            | . 12 |
| CHAMPIRO WINTERPRO HP   | STUDLESS WINTER PERFORMANCE             | . 14 |
| WINTERPRO <sup>2</sup>  | STUDLESS WINTER                         | . 16 |
| MAXMILER ICE            | STUDDABLE WINTER COMMERCIAL VAN         | . 18 |
|                         | POSITIONING CHARTS                      | 20   |
|                         | DESIGNATIONS, LOAD INDEX & SPEED RATING | . 21 |
|                         | WARRANTY & OWNER'S OBLIGATION           | 22   |