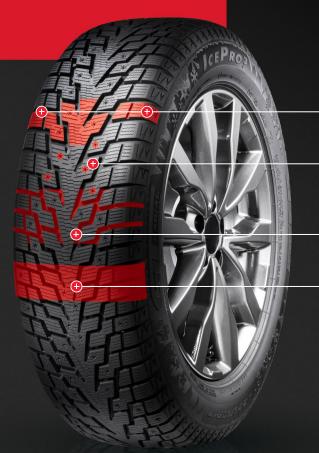

# IcePro<sup>3</sup> STUDDABI F WINTER

14 - 18 Inch

Speed Rating: T / H

40 - 70 Series

M+S Rated M+S

IcePro<sup>3</sup> is the next generation of studdable winter tire with coverage for a wide range of passenger and crossover vehicles. Improvements in stud pin hole design and distribution maximize ice traction while an optimized tread pattern enhances grip and reduces noise generation. Designed to handle the harshest ice and snow conditions, the IcePro³ can be used with or without studs.

Exceptional grip and traction in deep snow and reduced road noise generation

# Optimal Stud Distribution

Optimized distribution of up to 140 stud pin holes improve traction and braking on ice when studs are used

# Wide Tread Grooves

Effectively removes slush and ice from tread contact area

## High Silica Compound

Delivers excellent mileage and enhanced ice and snow performance in low temperatures