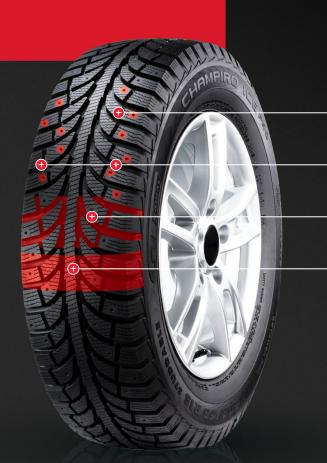

# CHAMPIRO IcePro

STUDDABLE WINTER

14 - 17 Inch

Speed Rating: T

45 / 55 - 75 Series

M+S Rated M+S

CHAMPIRO IcePro is a studdable winter tire with sizes for passenger and crossover vehicles. Designed to handle the harshest ice and snow conditions, it can be used with or without studs, depending on the level of traction required.

# Studdable Design

Delivers reliability in extreme weather conditions

# **Special Stud Distribution**

Enhanced grip when studs are installed and reduced noise levels

## **Wide Tread Grooves**

Effectively removes slush and ice from tread contact area

# Silica Compound

Improved ice performance and snow traction