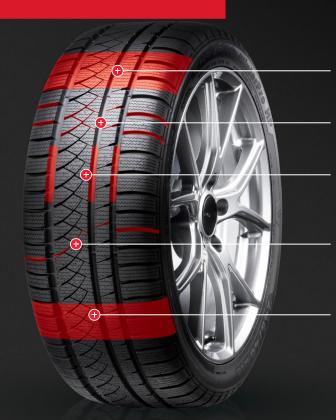

# CHAMPIRO WinterPro HP

STUDLESS WINTER PERFORMANCE

16 - 19 Inch

Speed Rating: V

40 - 55 Series

M+S Rated W+S

CHAMPIRO WinterPro HP is a studless performance winter tire developed to retain the handling and precision of performance sports cars, sedans and coupes in varied winter conditions. It features an asymmetric tread pattern that disperses water and slush, and a sunflower oil enriched tread compound for excellent traction and braking on snow and ice.

# High Performance Design

Built on a high performance tire platform for handling and precision in winter conditions

## **Asymmetric Tread Pattern**

Provides excellent performance in varied winter conditions

#### **Wide Tread Grooves**

Evacuates water, slush and packed snow while maintaining maximum contact with the road

## Lateral Cross-Cut Grooves

Disperses water and slush and provides more biting angles for improved snow and ice grip

## Sunflower Oil Compound

Tread compound enriched with sunflower oil improves wet braking, handling and snow performance