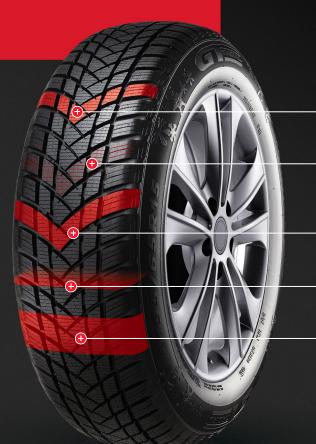

Exceptional grip and traction in deep snow and reduced road noise generation

# Optimal Stud Distribution

Optimized distribution of up to 140 stud pin holes improve traction and braking on ice when studs are used

# Wide Tread Grooves

Effectively removes slush and ice from tread contact area

## High Silica Compound

Delivers excellent mileage and enhanced ice and snow performance in low temperatures