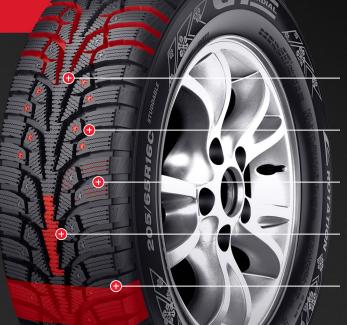

# Studdable Design

Delivers reliability in extreme weather conditions

# **Special Stud Distribution**

Enhanced grip when studs are installed and reduced noise levels

## **Wide Tread Grooves**

Effectively removes slush and ice from tread contact area

# Silica Compound

Improved ice performance and snow traction