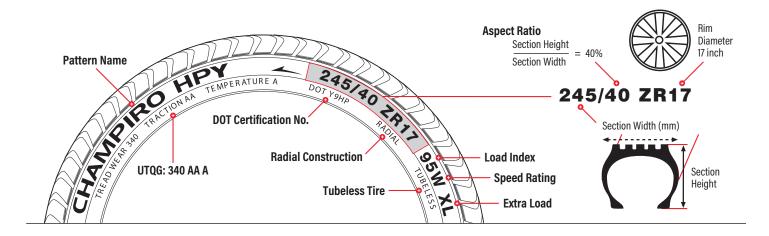

# WINTER

| ICEPRO <sup>3</sup>     | STUDDABLE WINTER                        | 4    |
|-------------------------|-----------------------------------------|------|
| CHAMPIRO ICEPRO         | STUDDABLE WINTER                        | 6    |
| ICEPRO SUV <sup>3</sup> | STUDDABLE WINTER SUV & PICKUP           | 8    |
| CHAMPIRO ICEPRO SUV     | STUDDABLE WINTER SUV                    | . 10 |
| ICEPRO LT <sup>3</sup>  | STUDDABLE WINTER LIGHT TRUCK            | . 12 |
| CHAMPIRO WINTERPRO HP   | STUDLESS WINTER PERFORMANCE             | . 14 |
| WINTERPRO <sup>2</sup>  | STUDLESS WINTER                         | . 16 |
| MAXMILER ICE            | STUDDABLE WINTER COMMERCIAL VAN         | . 18 |
|                         | POSITIONING CHARTS                      | 20   |
|                         | DESIGNATIONS, LOAD INDEX & SPEED RATING | . 21 |
|                         | WARRANTY & OWNER'S OBLIGATION           | 22   |