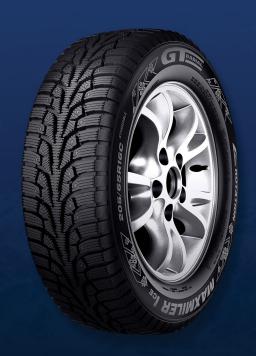

# ICEPROLT<sup>3</sup>

STUDDABLE WINTER LIGHT TRUCK

16 - 18 / 20 Inch

Speed Rating: Q / R (=)

65 - 80 Series

M+S Rated M+S

The new IcePro LT<sup>3</sup> is designed for the harshest winter conditions. The rugged tread pattern features dual traction lugs, optimized locking sipes and channel traction edges to ensure the IcePro LT<sup>3</sup> has excellent winter performance with or without studs. The icicle sidewall design will look great on your truck or SUV. Whether you are plowing your driveway, going off-road to the jobsite or driving on the highway, the IcePro LT<sup>3</sup> will help you get the job done safely this winter.

# Square Shoulder Design

Increased tread depth in the shoulder for better traction and durability

# **Optimized Locking Sipes**

Provides stiffness for cornering yet flexible for winter traction

# Staggered Continuous Center Rib

Large biting edges to increase winter grip

# **Channel Traction Edges**

Improves grip in deep snow conditions

#### **Dual Traction Lugs**

Grouped lugs in the central zone create more open areas for maximum winter performance