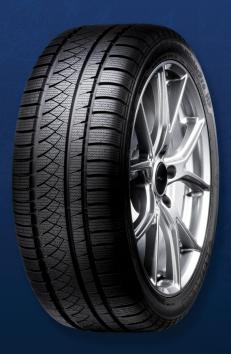

# IcePro<sup>3</sup> STUDDABI F WINTER

14 - 18 Inch

Speed Rating: T / H

40 - 70 Series

M+S Rated M+S

IcePro<sup>3</sup> is the next generation of studdable winter tire with coverage for a wide range of passenger and crossover vehicles. Improvements in stud pin hole design and distribution maximize ice traction while an optimized tread pattern enhances grip and reduces noise generation. Designed to handle the harshest ice and snow conditions, the IcePro³ can be used with or without studs.

Exceptional grip and traction in deep snow and reduced road noise generation

# Optimal Stud Distribution

Optimized distribution of up to 140 stud pin holes improve traction and braking on ice when studs are used

# Wide Tread Grooves

Effectively removes slush and ice from tread contact area

## High Silica Compound

Delivers excellent mileage and enhanced ice and snow performance in low temperatures