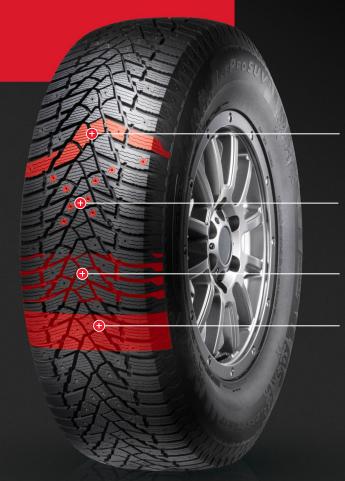

# IcePro<sup>3</sup> STUDDABI F WINTER

14 - 18 Inch

Speed Rating: T / H

40 - 70 Series

M+S Rated M+S

IcePro<sup>3</sup> is the next generation of studdable winter tire with coverage for a wide range of passenger and crossover vehicles. Improvements in stud pin hole design and distribution maximize ice traction while an optimized tread pattern enhances grip and reduces noise generation. Designed to handle the harshest ice and snow conditions, the IcePro³ can be used with or without studs.

Exceptional grip and traction in deep snow and reduced road noise generation

# Optimal Stud Distribution

Optimized distribution of up to 140 stud pin holes improve traction and braking on ice when studs are used

# Wide Tread Grooves

Effectively removes slush and ice from tread contact area

## High Silica Compound

Delivers excellent mileage and enhanced ice and snow performance in low temperatures