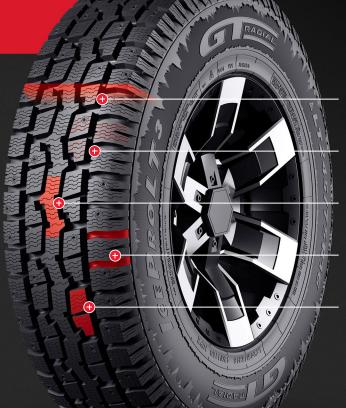

# ICEPROLT<sup>3</sup>

STUDDABLE WINTER LIGHT TRUCK

16 - 18 / 20 Inch

Speed Rating: Q / R (=)

65 - 80 Series

M+S Rated M+S

The new IcePro LT<sup>3</sup> is designed for the harshest winter conditions. The rugged tread pattern features dual traction lugs, optimized locking sipes and channel traction edges to ensure the IcePro LT<sup>3</sup> has excellent winter performance with or without studs. The icicle sidewall design will look great on your truck or SUV. Whether you are plowing your driveway, going off-road to the jobsite or driving on the highway, the IcePro LT<sup>3</sup> will help you get the job done safely this winter.

# Square Shoulder Design

Increased tread depth in the shoulder for better traction and durability

# **Optimized Locking Sipes**

Provides stiffness for cornering yet flexible for winter traction

# Staggered Continuous Center Rib

Large biting edges to increase winter grip

# **Channel Traction Edges**

Improves grip in deep snow conditions

#### **Dual Traction Lugs**

Grouped lugs in the central zone create more open areas for maximum winter performance